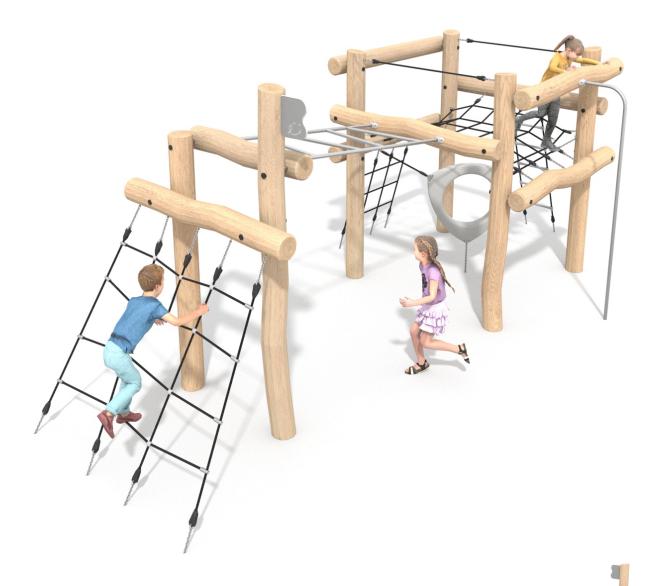

## Information about the product

| Dimensions                              | ca. 661 x 323 cm |
|-----------------------------------------|------------------|
| Safety zone                             | ca. 960 x 623 cm |
| Safety zone area                        | ca. 50 m²        |
| Overall height                          | ca. 285 cm       |
| Free fall height                        | ca. 230 cm       |
| Amount of users                         | 10               |
| Product complies with EN 1176-1:2017-12 | Yes              |
| Availability of spare parts             | Yes              |
| Age range                               | 3-12             |
|                                         |                  |

## **Functions**

## Materials

Natural robinia wood

Elements construction made of stainless steel AISI 304

Handle made of rotomoulded LDPE type material.

Polypropylene ropes pp - multisplit type with a steel core and a diameter of 16 mm