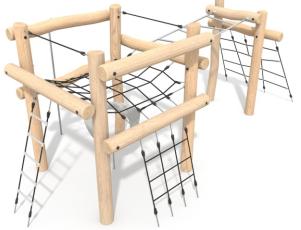

## **Functions**

## Materials

Natural robinia wood

Elements construction made of stainless steel AISI 304

Handle made of rotomoulded LDPE type material.

Polypropylene ropes pp - multisplit type with a steel core and a diameter of 16 mm