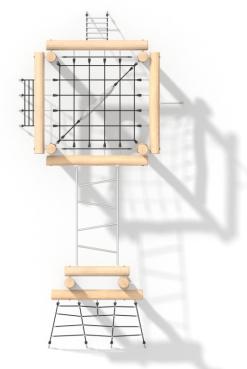

---|------------------|
| Safety zone                             | ca. 960 x 623 cm |
| Safety zone area                        | ca. 50 m²        |
| Overall height                          | ca. 285 cm       |
| Free fall height                        | ca. 230 cm       |
| Amount of users                         | 10               |
| Product complies with EN 1176-1:2017-12 | Yes              |
| Availability of spare parts             | Yes              |
| Age range                               | 3-12             |
|                                         |                  |

 $According \ to \ EN \ 1176-1:2017-12 \ norm, the \ product \ requires \ applying \ a \ safety \ surface \ according \ to \ the \ product's \ free \ fall \ height.$ 

## **Functions**

























## Materials



Natural robinia wood



Elements construction made of stainless steel AISI 304



Handle made of rotomoulded LDPE type material.



Polypropylene ropes pp - multisplit type with a steel core and a diameter of 16 mm