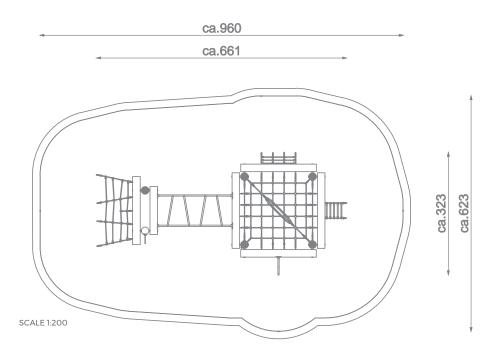

## Information about the product

| Dimensions                              | ca. 661 x 323 cm |
|-----------------------------------------|------------------|
| Safety zone                             | ca. 960 x 623 cm |
| Safety zone area                        | ca. 50 m²        |
| Overall height                          | ca. 285 cm       |
| Free fall height                        | ca. 230 cm       |
| Amount of users                         | 10               |
| Product complies with EN 1176-1:2017-12 | Yes              |
| Availability of spare parts             | Yes              |
| Age range                               | 3-12             |
|                                         |                  |

 $According \ to \ EN \ 1176-1:2017-12 \ norm, the \ product \ requires \ applying \ a \ safety \ surface \ according \ to \ the \ product's \ free \ fall \ height.$ 