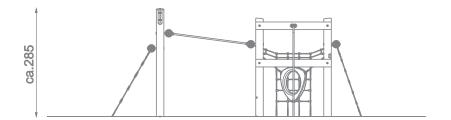

## Information about the product

| Dimensions                              | ca. 661 x 323 cm |
|-----------------------------------------|------------------|
| Safety zone                             | ca. 960 x 623 cm |
| Safety zone area                        | ca. 50 m²        |
| Overall height                          | ca. 285 cm       |
| Free fall height                        | ca. 230 cm       |
| Amount of users                         | 10               |
| Product complies with EN 1176-1:2017-12 | Yes              |
| Availability of spare parts             | Yes              |
| Age range                               | 3-12             |
|                                         |                  |

 $According \ to \ EN \ 1176-1:2017-12 \ norm, the \ product \ requires \ applying \ a \ safety \ surface \ according \ to \ the \ product's \ free \ fall \ height.$ 